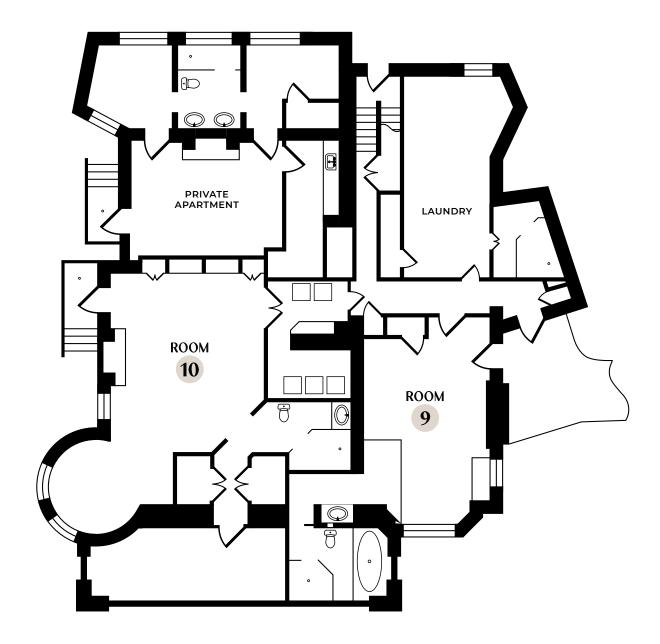

## Garden Level

The secluded sanctuary of the Garden Level features two generously proportioned guest suites with king-size beds and sumptuous bathrooms.