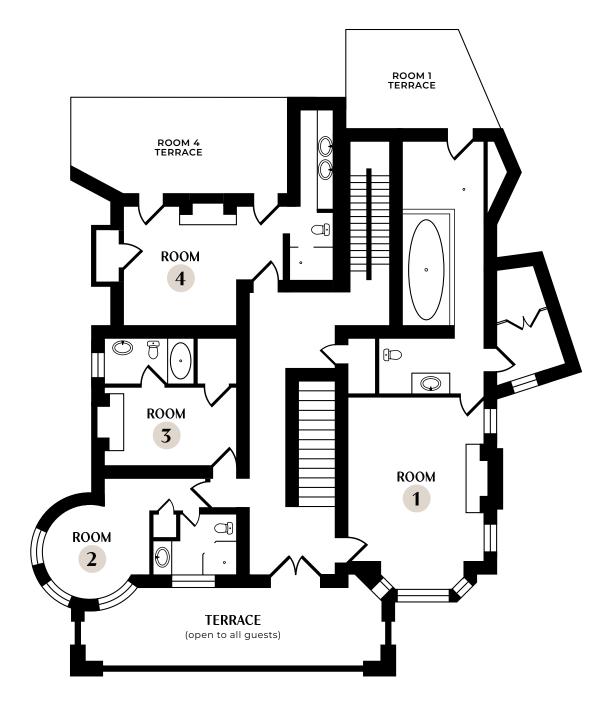

## 2<sup>nd</sup> Floor

The Second Floor offers four guest rooms, two of which include private terraces. A grand terrace overlooking the front of the property is open to guests and available for event bookings.