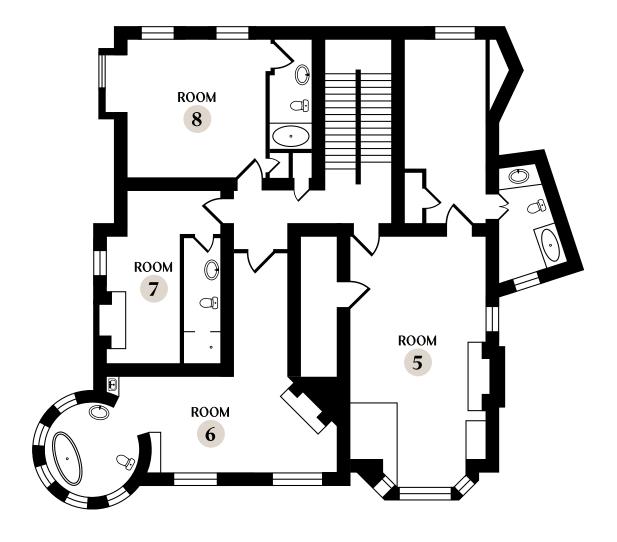

## 3<sup>rd</sup> Floor

Perched atop Swann House, the Third Floor offers four light-filled and airy guest rooms, each with its own distinct style.