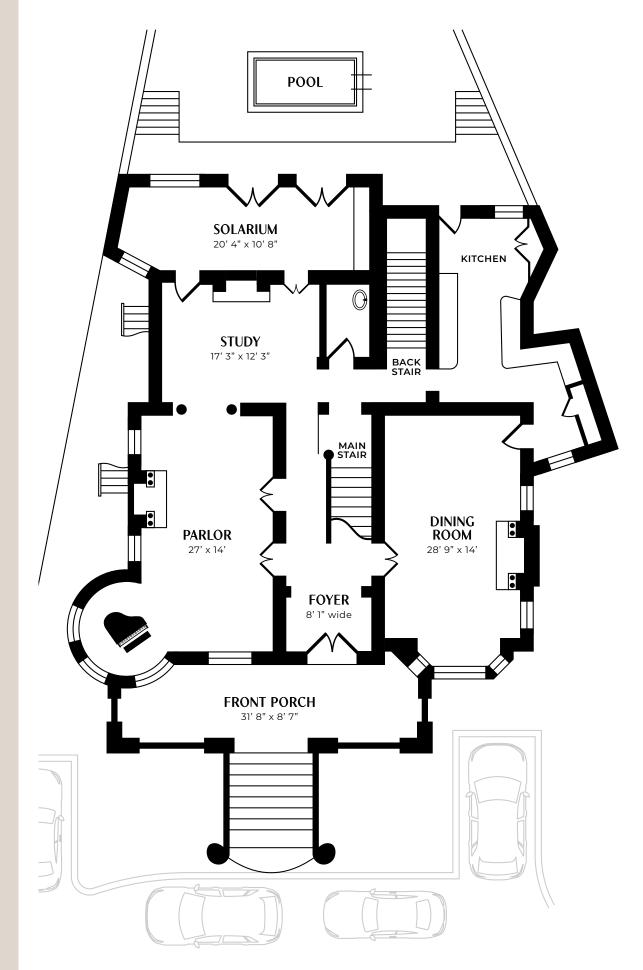

## 1st Floor

The First Floor is the heart of Swann House, ideal for hosting gatherings.

From the gracious front foyer to the chic poolside courtyard, the home flows from one immaculately designed living space into the next.